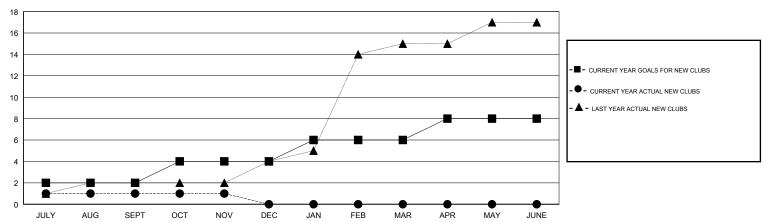

### GOALS AND ACTUAL NEW CLUBS CUMULATIVE

# LOCATION PAKISTAN

**GMT CA** 

| Clubs                 |               |           |               | Members               |                           |                         |                                                    |
|-----------------------|---------------|-----------|---------------|-----------------------|---------------------------|-------------------------|----------------------------------------------------|
| RESULTS FOR 2018-2019 |               |           |               | RESULTS FOR 2018-2019 |                           |                         |                                                    |
| QUARTER               | NEW CLUB GOAL | NEW CLUBS | DROPPED CLUBS | QUARTER               | MEMBER GROWTH NET<br>GOAL | MEMBER GROWTH<br>ACTUAL | DROPPED<br>MEMBERS ACTUAL<br>(including transfers) |
| JULY/AUG/SEPT         | 2             | 1         | 2             | JULY/AUG/SEPT         | 55                        | 41                      | 94                                                 |
| OCT/NOV/DEC           | 2             | 0         | 0             | OCT/NOV/DEC           | 55                        | 29                      | 67                                                 |
| JAN/FEB/MAR           | 2             | 0         | 0             | JAN/FEB/MAR           | 55                        | 0                       | 0                                                  |
| APR/MAY/JUNE          | 2             | 0         | 0             | APR/MAY/JUNE          | 55                        | 0                       | 0                                                  |