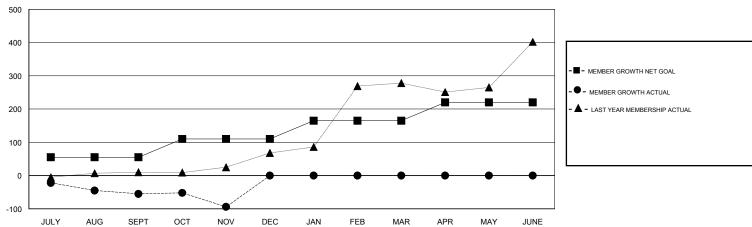

## GOALS AND ACTUAL MEMBERS CUMULATIVE

| DROPPED CLUBS: 2  |     | 15 CLUBS OF 101 ADDED 1 OR MORE<br>NEW MEMBERS | GENDER DISTRIBUTION           MALE         1,497 (74.00%)           FEMALE         526 (26.00%) |                |
|-------------------|-----|------------------------------------------------|-------------------------------------------------------------------------------------------------|----------------|
| DROPPED MEMBERS   |     |                                                | Women Percentage Fiscal                                                                         | Year Goal: 15% |
| DECEASED          | 0   | CLICK HERE FOR CUMULATIVE                      | TOTAL FAMILY UNIT MEMBERS                                                                       |                |
| CLUB CANCELLED 40 |     | MEMBERSHIP DATA                                | FAMILY MEMBERS PAYING HALF DUES                                                                 |                |
| OTHER 121         |     |                                                |                                                                                                 |                |
| TOTAL             | 161 |                                                |                                                                                                 |                |

# LOCATION PAKISTAN

**GMT CA** 

| Clubs                 |               |           |               | Members               |                           |                         |                                                    |
|-----------------------|---------------|-----------|---------------|-----------------------|---------------------------|-------------------------|----------------------------------------------------|
| RESULTS FOR 2018-2019 |               |           |               | RESULTS FOR 2018-2019 |                           |                         |                                                    |
| QUARTER               | NEW CLUB GOAL | NEW CLUBS | DROPPED CLUBS | QUARTER               | MEMBER GROWTH NET<br>GOAL | MEMBER GROWTH<br>ACTUAL | DROPPED<br>MEMBERS ACTUAL<br>(including transfers) |
| JULY/AUG/SEPT         | 2             | 1         | 2             | JULY/AUG/SEPT         | 55                        | 41                      | 94                                                 |
| OCT/NOV/DEC           | 2             | 0         | 0             | OCT/NOV/DEC           | 55                        | 29                      | 67                                                 |
| JAN/FEB/MAR           | 2             | 0         | 0             | JAN/FEB/MAR           | 55                        | 0                       | 0                                                  |
| APR/MAY/JUNE          | 2             | 0         | 0             | APR/MAY/JUNE          | 55                        | 0                       | 0                                                  |